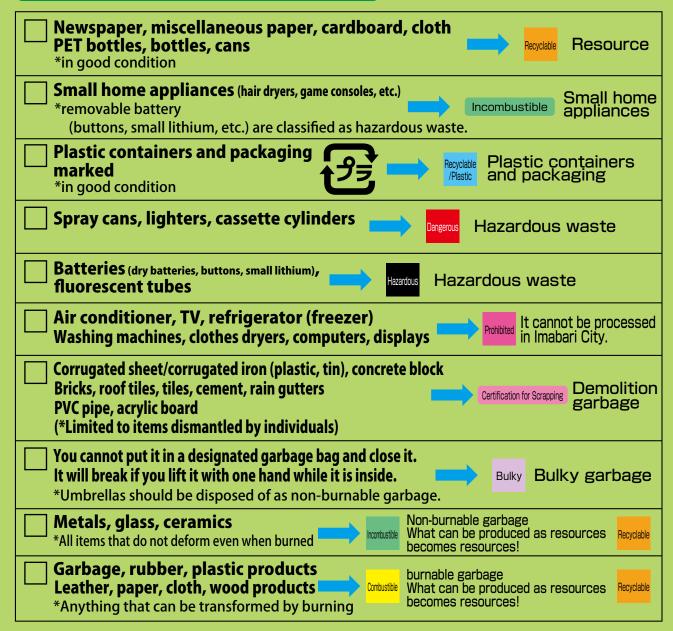

#### Categories

Combustible garbage (yellow plastic bag)

Prohibited garbage (non-collected garbage)

Incombustible garbage (green plastic bag)

Plastic containers and packaging

Recyclable garbage (bottles, cans, paper, cloth, PET bottles and white food trays)

Hazardous garbage (batteries, fluorescent lights, mercury thermometers)

Dangerous garbage (spray cans, gas cartridges, lighters)

Bulky

Bulky waste (Inquiry necessary for detailed charges)

Others (Inquiry required)

Compact appliances

Remarks

Take it to the compact appliance collection boxes available.

- Slot size limit of 15cmx25cm

label the contents.

Wrap broken or sharp items in paper and

Cut into pieces OOcm(m) long or less

●cm square

● cm

Cut into pieces OOcm(m) square or less

Folding

Fold and bind the items with string crosswise.

cross

To tie with a string crosswise

Certification for Scrapping

Hazard prevention

Certification procedures necessary for personally scrapped items (in case of direct disposal)

- Inquiry necessary to the Recycling Promotion Division or Branch of Resident Service Division.