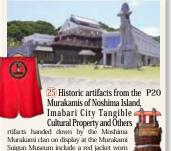

#### 24 The ruins of Noshima Castle, P12 A National Historic Site

This was the resident sea-fort of the Noshima Murakami clan, where the surrounding rapid tides created a natural stronghold. Numberless postholes to be used for the sea-wall and mooring ships remain on the surrounding rocky shores.

by Takeyoshi Murakami, Domaru trunk

armor and Haramaki belly band armor.