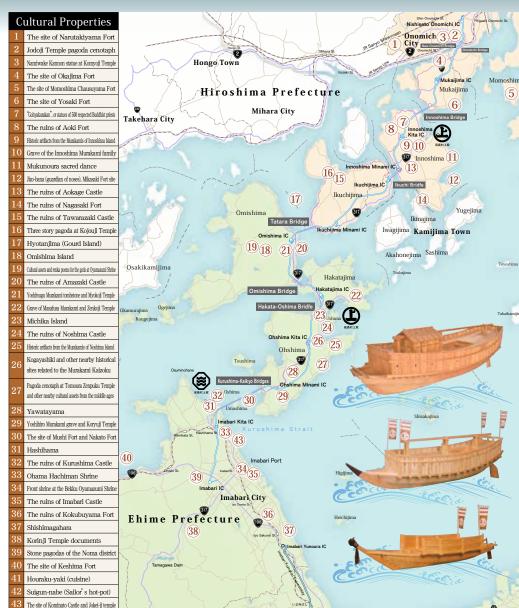

# Imabari City Tourism Map

Yumeshima Kaido

Toyoshima

Takaikamishima

Imabari City is located in the northeastern Ehime Prefecture. The "Setouchi Shimanami Kaido" which connects Imabari to Onomichi City, Hiroshima Prefecture across the straits and islands of the Seto Inland Sea, is famed as a "Cyclists' Sanctuary" and has breathtakingly beautiful scenery and individually unique islands.

Hakata

 $\approx$ 

⊕ Designated as 'Japan Heritage' · · · · · · · 3-4 •Central area · · · · · · · · · · · · · · · · 5-6 ●Country area (Coast / Mountain) · · · · · 7-8 •Shimanami area ..... 9-13 •Shimanami area (kurushima·umashima·oshima) · · 15-16 ●Tobishima area · · · · · · · · 17 

 Museum Information · · · · · · · · 19-20 Outdoor Activities Information

•Canping site Information · · · · · · · · 21-22 •Cycling Information · · · · · · · · · 23-24

Hot Spa / Accompation · · · · · · · · · 29-30

⊕ Transportation Network · · · · · · · · · 31-32

₩INDEX ..... 34 Breathtaking scenery and an ocean breaze from the Seto Inland Sea Kikuma Matsuyama City

Untouched landscape

Asakura co-existing alongside generous human nature

#### Geiyo Islands: The Stronghold of Japan's Greatest KAIZOKU - Memories of Murakami KAIZOKU -

The Geiyo Islands are a dense islands chain spread across the Seto Inland Sea from west to east. During the Warring States period (1467-1603) the Murakami Kaizoku prospered here with three branches of the Murakami clan creating powerful strongholds on Innoshima Island (Onomichi City Hieroshima Prefecture). Noshima Island (mahaari City Ehime Pref), and Kurushima Island (also Imabari). Each family built many sea-forts on different islands in the chain and took firm control of the entire region. They based their activities on these forts and ruled the main sea routes and ports of the Seto Inland Sea. The first Battle of Kizugawaguchi, in which the three families won the victory over Nohunaga Oda's fleet, was the most famous of the many naval battles engaged in by the Murakami Kaizoku. Their presence influenced the political stance of

#### 2 3 Japan Heritage, A Miniature Garden City from the Middle Ages Built Around the Onomichi Channel

Onomichi City clustered around the Onomichi Channel and three surrounding mountains is designated as a Japan Heritage Site and known as the Miniature Garden City of Japan. It hosts many cultural properties related to the Murakami Kaizoku including Komyoji Temple.

#### 7 Shiratakiyama, Onomichi City - A Place of Scenic Beauty

It is said that Yoshimitsu Murakami, a head of the Innoshima Murakami clan, built a Kannon-do Temple on the peak. About 700 stone Buddha statues, each with a different curved expression made in the Edo Period, can be observed along the approach.

#### 16 Three story pagoda at Kojouji Temple, A National Treasure

The temple was built by the Ikuchi clan, which became a vassal of the Mori clan with the three Murakami families at the First Battle of Kizugawaguchi. The three-storied pagoda creates a beautiful scene that blends well with the aesthetic of the islands.

#### 19 Cultural assets at the Oyamazumi Shrine, P13,20 National Treasures and Others

often solemnly prayed to their patron gods for fortune and safety on the seas here. They also dedicated weapons, armor and Horaku Renka poems to the shrine.

#### 20 The ruins of Amazaki Castle, An P13 Ehime Prefecture Historic Site

The Murakami Kaizoku venerated the Oyamazumi Shrine and This was the castle of Yoshitsugu Murakami, a senior vassal of the Kurushima Murakami clan. The imposing sea-fort covered the entire surface of the island. The fort was rebuilt by the Todo clan in the Edo Period and its stone-walls can be seen to emerge at low tide.

#### 24 The ruins of Noshima Castle, P12 A National Historic Site

This was the resident sea-fort of the Noshima Murakami clan, where the surrounding rapid tides created a natural stronghold. Numberless postholes to be used for the sea-wall and mooring ships remain on the surrounding rocky shores.

#### 32 The ruins of Kurushima Castle P15

Kurushima Fort was the residence of the Kurushima Murakami clan. Many forts were built using the natural landforms of the islands. Countless postholes and pits can be found on the rocky shores around the island. Facilities to moor ships were constructed here