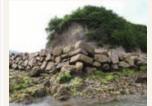

# The ruins of Amazaki Castle (Kojojima Island) P.10

A historic site designated by Ehime Pref. and the ruins of the sea castle of the Kaizoku-shu pirates. About 30-meter-long stonewalls remnants are at the bottom of shore at spring low tide.