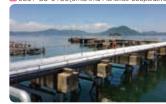

#### Umashima Island

You can go down to this island from the Krushima-Kaikyo Bridges by elevator and watch the violent tidal currents of the Kurushima Straits through the cave on the southern beach of the island at low tide.