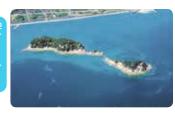

#### Noshima Island P10

The Noshima Murakami Kaizoku castle was built on this uninhabited island, about 1km around, off the coast of Miyakubo. The two islands of Noshima and Taizakijima were castellated and its ruins designated as a national historical site. It is the only castellated coastal castle in Japan. During the cherry blossom festival every April we can land on this island by ferry.