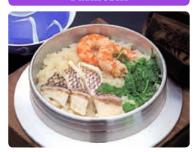

#### Taimeshi

### Houraku-yaki

This splendid dish is cooked on an unglazed earthen pan. A lot of fresh fish and shellfish are grilled on pebbles over the large pan. This is also called pirates cooking, and it is said that the Murakami Kaizoku ate this cuisine at victory parties.