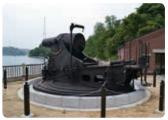

#### Oshima Island (Geiyo Fortress Remains)

Geiyo Fortress was established on this island in the 30's in the Meiji Era (1897-1906) to ambush Russian fleets during the Russo-Japanese War. The ruins of fortresses, munitions stores and control towers remain.

28cm replica howitzer (set up on Apr. 12, 2013)

■Northern Gun Battery of that time

■Remains of Power Plant

■Remains of Central Gun Platform Remains of Control Tower Remains of Searchlight Remains of Gun platform **Oshima** Remains Area of Remains of Underground Barracks Northern Gun Battery Remains of Power Plant Remains of Control Tower (Observatory) Remains of Gun platform Remains Area of Central Gun Battery Remains of Gun platform Remains of Munitions Store To Umashima Port Remains of Barracks Coastal Road Remains of Power plant Remains of Southern Gun Battery Rest House 28cm replica howitzer Oshima Port Remains of Searchlight ---- Camellia Path [Camellia Information] 2,500 camellia trees are in full bloom from February to April To Hashihama Port