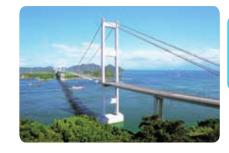

#### ■ Kurushima-Kaikyo Bridges

(Date of services: May 1999 / 46-65m headroom)

6 soaring main towers and beautifully sweeping cables show graceful harmony. The world's first three suspension bridges connect Itoyama and Ohshima Island with a length of 4km. (4,105m total length)