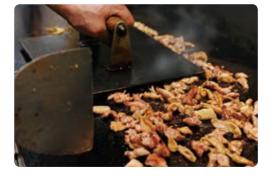

### Houraku-yaki

This splendid dish is cooked on an unglazed earthen pan. A lot of fresh fish and shellfish are grilled on pebbles over the large pan. This is also called pirates cooking, and it is said that the Murakami Kaizoku ate this cuisine at victory parties.