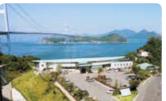

#### Itoyama Park

The park is on Mt. Itoyama (altitude 97m) at the foot of the Kurushima-Kaikyo Bridges. The observatory offers a view of the Kurushima Straits, which has one of the three fastest currents in Japan (at a maximum speed of 10 knots), and archipelagos in the Seto Inland Sea.

Kurushima Kaikyo

Observation Building

A local specialties shop and an exhibition

room on bridge construction technologies

used in the Kurushima Kaikyo Bridges are

in the Observatory in Itoyama Park.

2-5-2 Kouracho Imabari

**0**9:00-18:00

Free

None