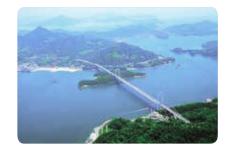

#### ■ Hakata-Ohshima Bridge

(Date of services: Jan. 1988 / Hakata Bridge 26m, Ohshima Bridge 32m headroom)

The Hakata-Ohshima Bridge is a general term applied to both the Hakata Bridge between Hakatajima Island and Michikajima Island (325m length) and the Ohshima Bridge between Michikajima Island and Ohshima Island (840m length).