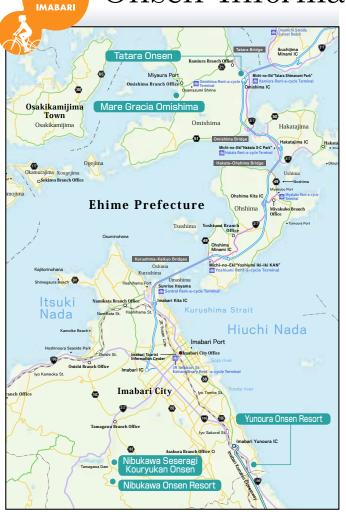

# Onsen Information

### Nibukawa Seseragi Kouryukan

A day hot spa facility near the entrance of Nibukawa Hot Spa Resort. There is a space for relaxing and refreshment.

0 10:30-21:00 (enter by 20:30)

Tourism Man

Enjoy

- F ¥420 for adults (middle school students and over), ¥210 for children, Free for children under 3 (the 2nd and 4th Mondays (next day if
- Mon, is a national holiday), Dec.31-Jan,1 @ 218-1 Ko Nibukawa Tamagawacho Imabari
- **2**0898-55-4477

#### Yunoura Onsen Resort

The first national hot spa resort in Shikoku. The hypotonic simple alkalescence mineral water containing radon is highly effective in assisting recovery from fatigue and neuralgia. It is one of the most popular hot spa resorts in Ehime Pref. The public accommodation Imabari Yunoura Heights and Kua House Imabari and private hotels are in close proximity. Family leisure facilities and sports facilities are also in place. Yunoura Imabari

#### Nibukawa Onsen Resort

This is a celebrated "Bijin-no-yu" hot spa, "Hot spa for beauty". Its smooth water will make your skin beautiful.

Nibukawa Tamagawacho Imabari [Nibukawa Hot Spa Guild] http://www.nibukawa.net/(II)

#### Mare Gracia Omishima

This relaxation complex includes a seawater bath with the concept of thalassotherapy and an open-air bath for watching the romantic setting sun.

- 0 10:00-20:00 (Last entry 19:30)
- F ¥520 for adults (middle school students and over), ¥260 for children (3-11 years old)
- Wednesdays, the 1st Tues. to Thur. in Feb. @ 5902 Miyaura Omishimacho Imabari
- **10** 0897-82-0100