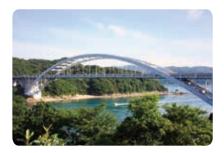

## ■ Omishima Bridge

(Date of services: May 1979 / 26m headroom)

This was the first long bridge to open and the only arch bridge in the Honshu-Shikoku Bridges (328m length).