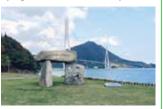

# The ruins of Amazaki Castle (Kojojima Island) P.10

A historic site designated by Ehime Pref. and the ruins of the sea castle of the Kaizoku-shu pirates. About 30-meter-long stonewalls remnants are at the bottom of shore at spring low tide.