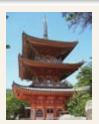

#### 16 Three story pagoda at Kojouji Temple, A National Treasure

The temple was built by the Ikuchi clan, which became a vassal of the Mori clan with the three Murakami families at the First Battle of Kizugawaguchi. The three-storied pagoda creates a beautiful scene that blends well with the aesthetic of the islands.