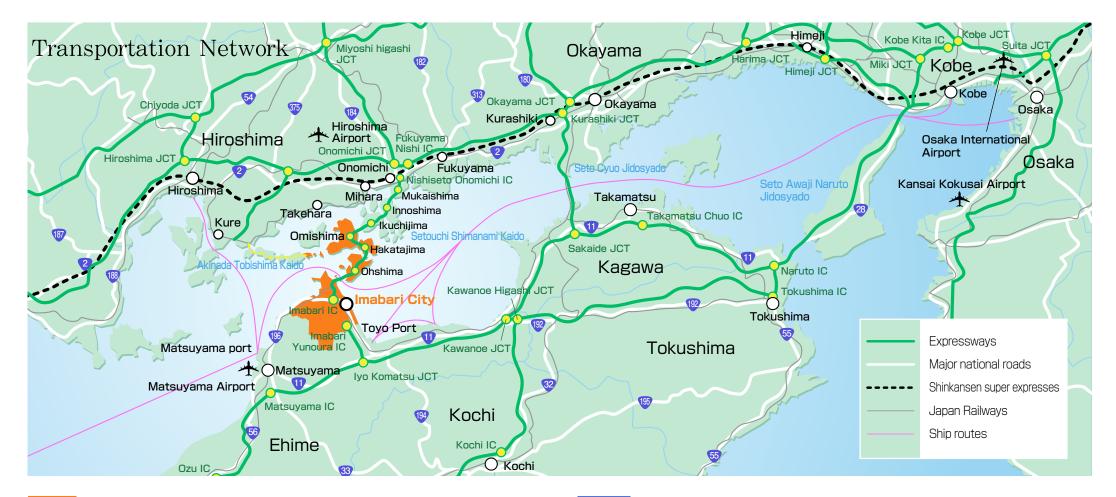

#### Setouchi Shimanami Kaido

The Setouchi Shimanami Kaido connects islands with 9 bridges from Imabari City. Ehime Pref. to Onomichi City, Hiroshima Pref. There are the following bridges in Imabari City.

#### ■ Kurushima-Kaikyo Bridges

(Date of services: May 1999 / 46-65m headroom)

6 soaring main towers and beautifully sweeping cables show graceful harmony. The world's first three suspension bridges connect Itoyama and Ohshima Island with a length of 4km. (4,105m total length)

#### ■ Hakata-Ohshima Bridge

(Date of services: Jan. 1988 / Hakata Bridge 26m, Ohshima Bridge 32m headroom)

The Hakata-Ohshima Bridge is a general term applied to both the Hakata Bridge between Hakatajima Island and Michikajima Island (325m length) and the Ohshima Bridge between Michikajima Island and Ohshima Island (840m length).

## ■ Omishima Bridge

(Date of services: May 1979 / 26m headroom)

This was the first long bridge to open and the only arch bridge in the Honshu-Shikoku Bridges (328m length).

### ■ Tatara Bridge

(Date of services: May 1999 / 40m headroom)

The world's pre-eminent cable stayed bridge over the border of Ehime Pref. and Hiroshima Pref. (1,480m length). This bridge has a sister bridge relationship with the Normandy Bridge in France.