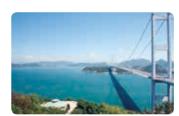

#### Setouchi Shimanami Kaido

The Setouchi Shimanami Kaido connects islands with 9 bridges from Imabari City. Ehime Pref. to Onomichi City, Hiroshima Pref. There are the following bridges in Imabari City.

#### ■ Kurushima-Kaikyo Bridges

(Date of services: May 1999 / 46-65m headroom)

6 soaring main towers and beautifully sweeping cables show graceful harmony. The world's first three suspension bridges connect Itoyama and Ohshima Island with a length of 4km. (4,105m total length)