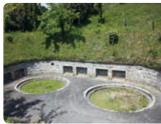

#### Oshima Island (Geiyo Fortress Remains)

Geiyo Fortress was established on this island in the 30's in the Meiji Era (1897-1906) to ambush Russian fleets during the Russo-Japanese War. The ruins of fortresses, munitions stores and control towers remain.

28cm replica howitzer (set up on Apr. 12, 2013)

■Northern Gun Battery of that time

■Remains of Power Plant

■Remains of Central Gun Platform Remains of Control Tower Remains of Searchlight Remains of Gun platform **Oshima** Remains Area of Remains of Underground Barracks Northern Gun Battery Remains of Power Plant Remains of Control Tower (Observatory) Remains of Gun platform Remains Area of Central Gun Battery Remains of Gun platform Remains of Munitions Store To Umashima Port Remains of Barracks Coastal Road Remains of Power plant Remains of Southern Gun Battery Rest House 28cm replica howitzer Oshima Port Remains of Searchlight ---- Camellia Path [Camellia Information] 2,500 camellia trees are in full bloom from February to April To Hashihama Port