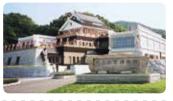

#### Oyamazumi-Jinja Shrine Treasury Museum/ Omishima Maritime Museum P.9

The Oyamazumi-Jinja Treasury Museum is comprised of the National Treasure, Shivo-den and Omishima Maritime Museum. Many armors. helmets and swords including 8 national treasures are exhibited at the National Treasure Museum and Shiyo-den Museum. The Omishima Maritime Museum was built to preserve the Emperor Showa's boat "Hayama-maru" for his research of marine life.

8:30-17:00 (enter by 16:30) ¥1,000 for adults, ¥800 for university and high school students, ¥400 for middle school students and children None 3327 Miyaura Omishimacho Imabari

**2**0897-82-0032

Open Admission Fee (Due to the rise in the Consumption Tax rate and the Local Consumption Tax rate from October 1, 2019, it is possible that there may be changes to the charges. Please inquire at each facility for detailed information.)