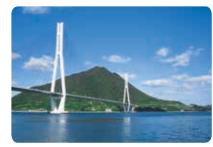

#### ■ Kurushima-Kaikyo Bridges

(Date of services: May 1999 / 46-65m headroom)

6 soaring main towers and beautifully sweeping cables show graceful harmony. The world's first three suspension bridges connect Itoyama and Ohshima Island with a length of 4km. (4,105m total length)

#### Itoyama Park

The park is on Mt. Itoyama (altitude 97m) at the foot of the Kurushima-Kaikyo Bridges. The observatory offers a view of the Kurushima Straits, which has one of the three fastest currents in Japan (at a maximum speed of 10 knots), and archipelagos in the Seto Inland Sea.