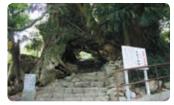

#### Ikiki-no-Gomon

A gate fashioned from the gigantic roots of a camphor tree. The circumference of the tree at its base is 30m. People pass through this gate to worship at the innermost sanctuary of Jingu-ji temple, so

Miyaura Omishimacho Imabari 0897-82-0500(Omishima B.O.)

the gate is called the 'Living tree gate'.