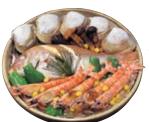

### Houraku-yaki

This splendid dish is cooked on an unglazed earthen pan. A lot of fresh fish and shellfish are grilled on pebbles over the large pan. This is also called pirates cooking, and it is said that the Murakami Kaizoku ate this cuisine at victory parties.