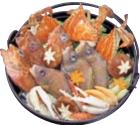

### Houraku-yaki

This splendid dish is cooked on an unglazed earthen pan. A lot of fresh fish and shellfish are grilled on pebbles over the large pan. This is also called pirates cooking, and it is said that the Murakami Kaizoku ate this cuisine at victory parties.