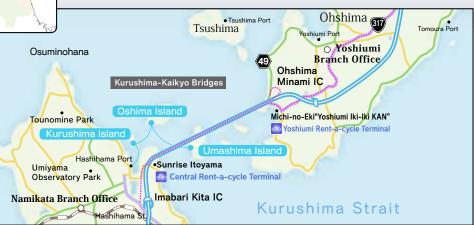

#### Oshima Island (Geiyo Fortress Remains)

Geiyo Fortress was established on this island in the 30's in the Meiji Era (1897-1906) to ambush Russian fleets during the Russo-Japanese War. The ruins of fortresses, munitions stores and control towers remain.

28cm replica howitzer (set up on Apr. 12, 2013)

■Northern Gun Battery of that time

■Remains of Power Plant

■Remains of Central Gun Platform Remains of Control Tower Remains of Searchlight Remains of Gun platform **Oshima** Remains Area of Remains of Underground Barracks Northern Gun Battery Remains of Power Plant Remains of Control Tower (Observatory) Remains of Gun platform Remains Area of Central Gun Battery Remains of Gun platform Remains of Munitions Store To Umashima Port Remains of Barracks Coastal Road Remains of Power plant Remains of Southern Gun Battery Rest House 28cm replica howitzer Oshima Port Remains of Searchlight ---- Camellia Path [Camellia Information] 2,500 camellia trees are in full bloom from February to April To Hashihama Port